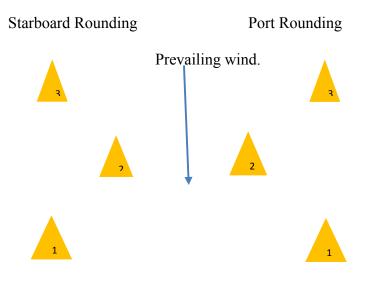

## **Regatta Triangle Course:**

Standard Triangle-Sausage-Triangle. With either port or starboard rounding's. Rounding to be displayed by flag on committee boat (Green = Starboard, Red = Port). Start from bottom (leeward) mark, finish at top (windward) mark. Start and finish between Committee boat and laid mark of course. Course may be shortened at any mark of the course. Finish between committee boat and mark travelling in direction from last mark. (i.e. you do not have to round the finish mark).

| Course    | Start |    |    |    |    |    |    |    |    | Finish |
|-----------|-------|----|----|----|----|----|----|----|----|--------|
| Starboard | 1     | 3S | 2S | 1S | 3S | 1S | 3S | 2S | 1S | 3      |
| Port      | 1     | 3P | 2P | 1P | 3P | 1P | 3P | 2P | 1P | 3      |