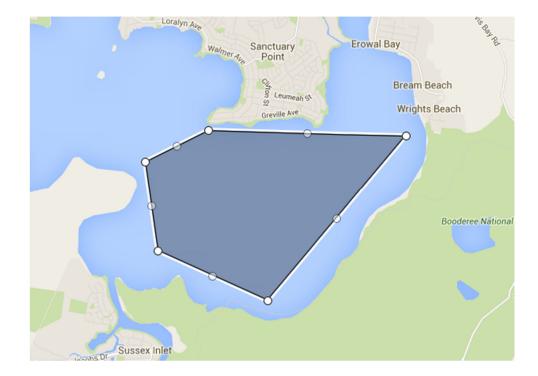

e Course:**

Standard Triangle-Sausage-Triangle. With either port or starboard rounding's. Rounding to be displayed by flag on committee boat (Green = Starboard, Red = Port). Start from bottom (leeward) mark, finish at top (windward) mark. Start and finish between Committee boat and laid mark of course. Course may be shortened at any mark of the course. Finish between committee boat and mark travelling in direction from last mark. (i.e. you do not have to round the finish mark).



| Course    | Start |    |    |    |    |    |    |    |    | Finish |
|-----------|-------|----|----|----|----|----|----|----|----|--------|
| Starboard | 1     | 3S | 2S | 1S | 3S | 1S | 3S | 2S | 1S | 3      |
| Port      | 1     | 3P | 2P | 1P | 3P | 1P | 3P | 2P | 1P | 3      |

## General Area of Sailing